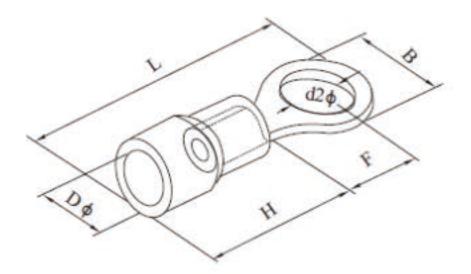

## **RV** series insulation terminal

| Wire section area                  | Item NO.    | AWG  | Screw dia.<br>d2(mm) | Dimension         |           |           |           |            |        |
|------------------------------------|-------------|------|----------------------|-------------------|-----------|-----------|-----------|------------|--------|
|                                    |             |      |                      | B<br>(mm)         | L<br>(mm) | F<br>(mm) | H<br>(mm) | Dφ<br>(mm) | Color  |
| 0.5~1.5mm² (22-16AWG)<br>Imax=19A  | RV1.25-3    | #4   | 3.2                  | 5.7               | 17.8      | 4.95      | 10.0      | 4.3        | red    |
|                                    | RVS1.25-3.5 | #6   | 3.7                  | 5.7               | 17.8      | 4.95      |           |            |        |
|                                    | RVM1.25-3.5 | #6   | 3.7                  | 6.6               | 20.1      | 6.3       |           |            |        |
|                                    | RVL1.25-3.5 | #6   | 3.7                  | 8.0               | 21.5      | 7.0       |           |            |        |
|                                    | RVS1.25-4   | #8   | 4.3                  | 6.6               | 20.1      | 6.3       |           |            |        |
|                                    | RVL1.25-4   | #8   | 4.3                  | 8.0               | 21.5      | 7.0       |           |            |        |
|                                    | RV1.25-5    | #10  | 5.3                  | 8.0               | 21.5      | 7.0       |           |            |        |
|                                    | RV1.25-6    | 1/4  | 6.5                  | <mark>11.6</mark> | 27.5      | 11.1      |           |            |        |
|                                    | RV1.25-8    | 5/16 | 8.4                  | 11.6              | 27.5      | 11.1      |           |            |        |
|                                    | RV1.25-10   | 3/8  | 10.5                 | 13.6              | 31.6      | 13.9      |           |            |        |
| 1.5~2.5mm² (16~14AWG)<br>Imax=27A  | RV2-3       | #4   | 3.2                  | 6.6               | 17.8      | 4.3       | 10.0      | 4.9        | blue   |
|                                    | RVS2-3.5    | #6   | 3.7                  | 6.6               | 17.8      | 4.3       |           |            |        |
|                                    | RVM2-3.5    | #6   | 3.7                  | 6.6               | 21.0      | 7.0       |           |            |        |
|                                    | RVL2-3.5    | #6   | 3.7                  | 8.5               | 22.5      | 7.75      |           |            |        |
|                                    | RVS2-4      | #8   | 4.3                  | 6.6               | 21.0      | 7.0       |           |            |        |
|                                    | RVL2-4      | #8   | 4.3                  | 8.5               | 22.5      | 7.75      |           |            |        |
|                                    | RVS2-5      | #10  | 5.3                  | 8.5               | 22.5      | 7.75      |           |            |        |
|                                    | RVL2-5      | #10  | 5.3                  | 9.5               | 22.5      | 7.25      |           |            |        |
|                                    | RV2-6       | 1/4  | 6.5                  | 12.0              | 27.6      | 11.0      |           |            |        |
|                                    | RV2-8       | 5/16 | 8.4                  | 12.0              | 27.6      | 11.0      |           |            |        |
|                                    | RV2-10      | 3/8  | 10.5                 | 13.6              | 30.2      | 13.9      |           |            |        |
| 2.5~4mm²<br>(14~12AWG)<br>Imax=37A | RV3.5-4     | #8   | 4.3                  | 8.0               | 24.5      | 7.7       | 12.5      | 6.2        | black  |
|                                    | RVS3.5-5    | #10  | 5.3                  | 8.0               | 24.5      | 7.7       |           |            |        |
|                                    | RVL3.5-5    | #10  | 5.3                  | 12.0              | 27.9      | 7.7       |           |            |        |
|                                    | RV3.5-6     | 1/4  | 6.5                  | 12.0              | 27.9      | 7.7       |           |            |        |
| 4~6mm²<br>(12~10AWG)<br>Imax=48A   | RV5.5-3.5   | #6   | 3.7                  | 7.2               | 21.4      | 5.9       | 12.5      | 6.7        | yellow |
|                                    | RVS5.5-4    | #8   | 4.3                  | 7.2               | 21.5      | 5.9       |           |            |        |
|                                    | RVL5.5-4    | #8   | 4.3                  | 9.5               | 25.5      | 8.3       |           |            |        |
|                                    | RV5.5-5     | #10  | 5.3                  | 9.5               | 25.5      | 8.3       |           |            |        |
|                                    | RV5.5-6     | 1/4  | 6.5                  | 12.0              | 31.5      | 13.0      |           |            |        |
|                                    | RV5.5-8     | 5/16 | 8.4                  | 15.0              | 33.7      | 13.7      |           |            |        |
|                                    | RV5.5-10    | 3/8  | 10.5                 | 15.0              | 33.7      | 13.7      |           |            |        |
|                                    | RV5.5-12    | 1/2  | 13.0                 | 19.2              | 38.1      | 16.0      |           |            |        |